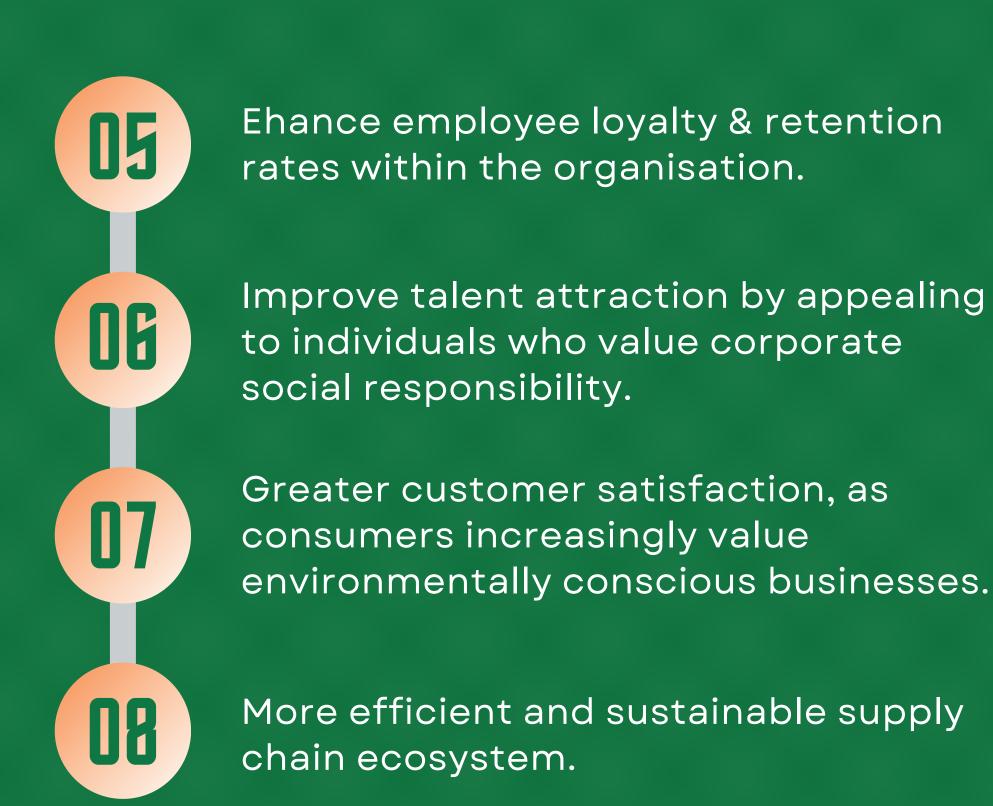

regularly report on achievements.



Engage employees at all levels, providing training on sustainability practice.



Encourage innovation & seek opportunities to improve efficiency through sustainable initiatives.

#### Driving Sustainability Strategies:



Align sustainability efforts with customer expectations and preferences.

Partner with stakeholders, suppliers, & industry peers to share best practices, driving collective sustainability efforts.



Maintain a long-term focus on sustainability objectives.



Continuously review & adapt sustainability strategies based on feedback, changing regulations, & emerging best practices.



Communicate openly and transparently.

Potential

Benefits for

Driving
Sustainability
Initiatives

#### Potential Benefits:



#### Potential Benefits:





## Any Questions?

Drop me a message on contact@jonspiteri.com