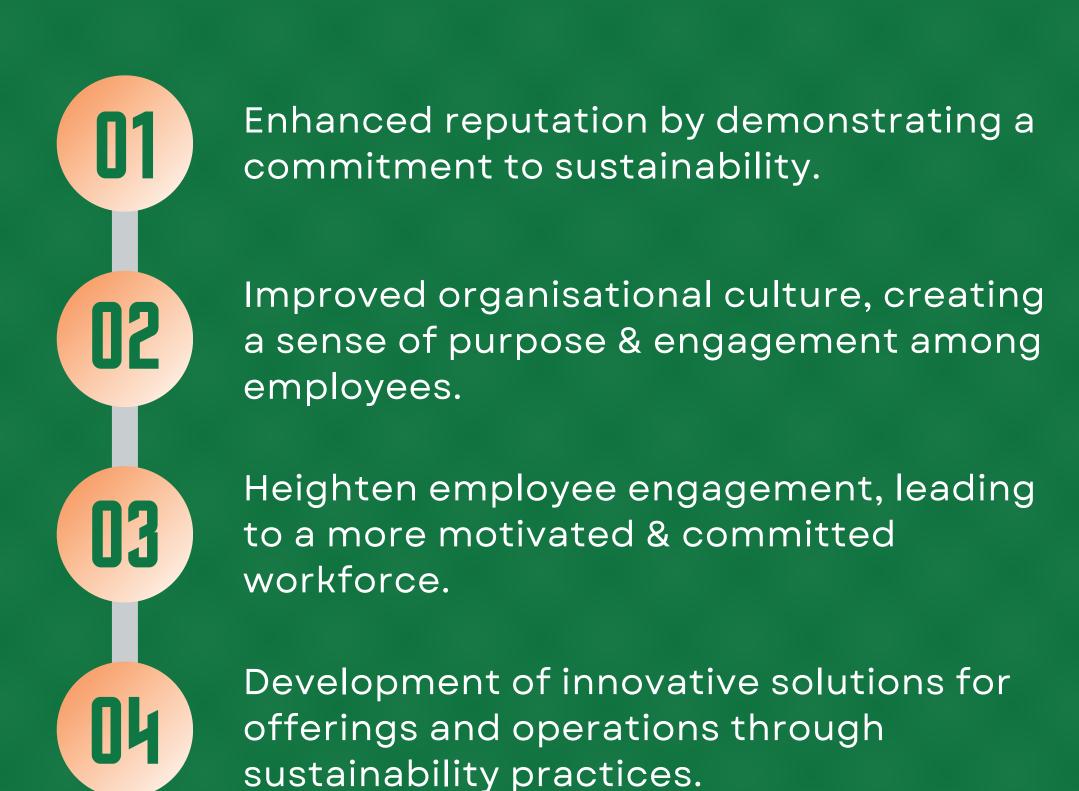

s (KPIs) to track progress & regularly report on achievements.



Engage employees at all levels, providing training on sustainability practice.



Encourage innovation & seek opportunities to improve efficiency through sustainable initiatives.

#### Driving Sustainability Strategies:



Align sustainability efforts with customer expectations and preferences.

Partner with stakeholders, suppliers, & industry peers to share best practices, driving collective sustainability efforts.



Maintain a long-term focus on sustainability objectives.



Continuously review & adapt sustainability strategies based on feedback, changing regulations, & emerging best practices.



Communicate openly and transparently.

Potential

Benefits for

Driving
Sustainability
Initiatives

#### Potential Benefits:



#### Potential Benefits:





## Any Questions?

Drop me a message on contact@jonspiteri.com